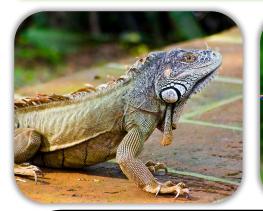

#### Symbols of a nation:

Garrobo (far left), a ubiquitous breed of iguana in Honduras

Scarlet Macaw (left), the national bird of Honduras

Honduran flag (below) - incorporates two blue bands symbolizing the two oceans which border the country to the north and south (Caribbean Sea and Pacific Ocean) along with five stars representing the five original nations of the Central American Republic -Honduras, Nicaragua, Guatemala, El Salvador, and Costa Rica